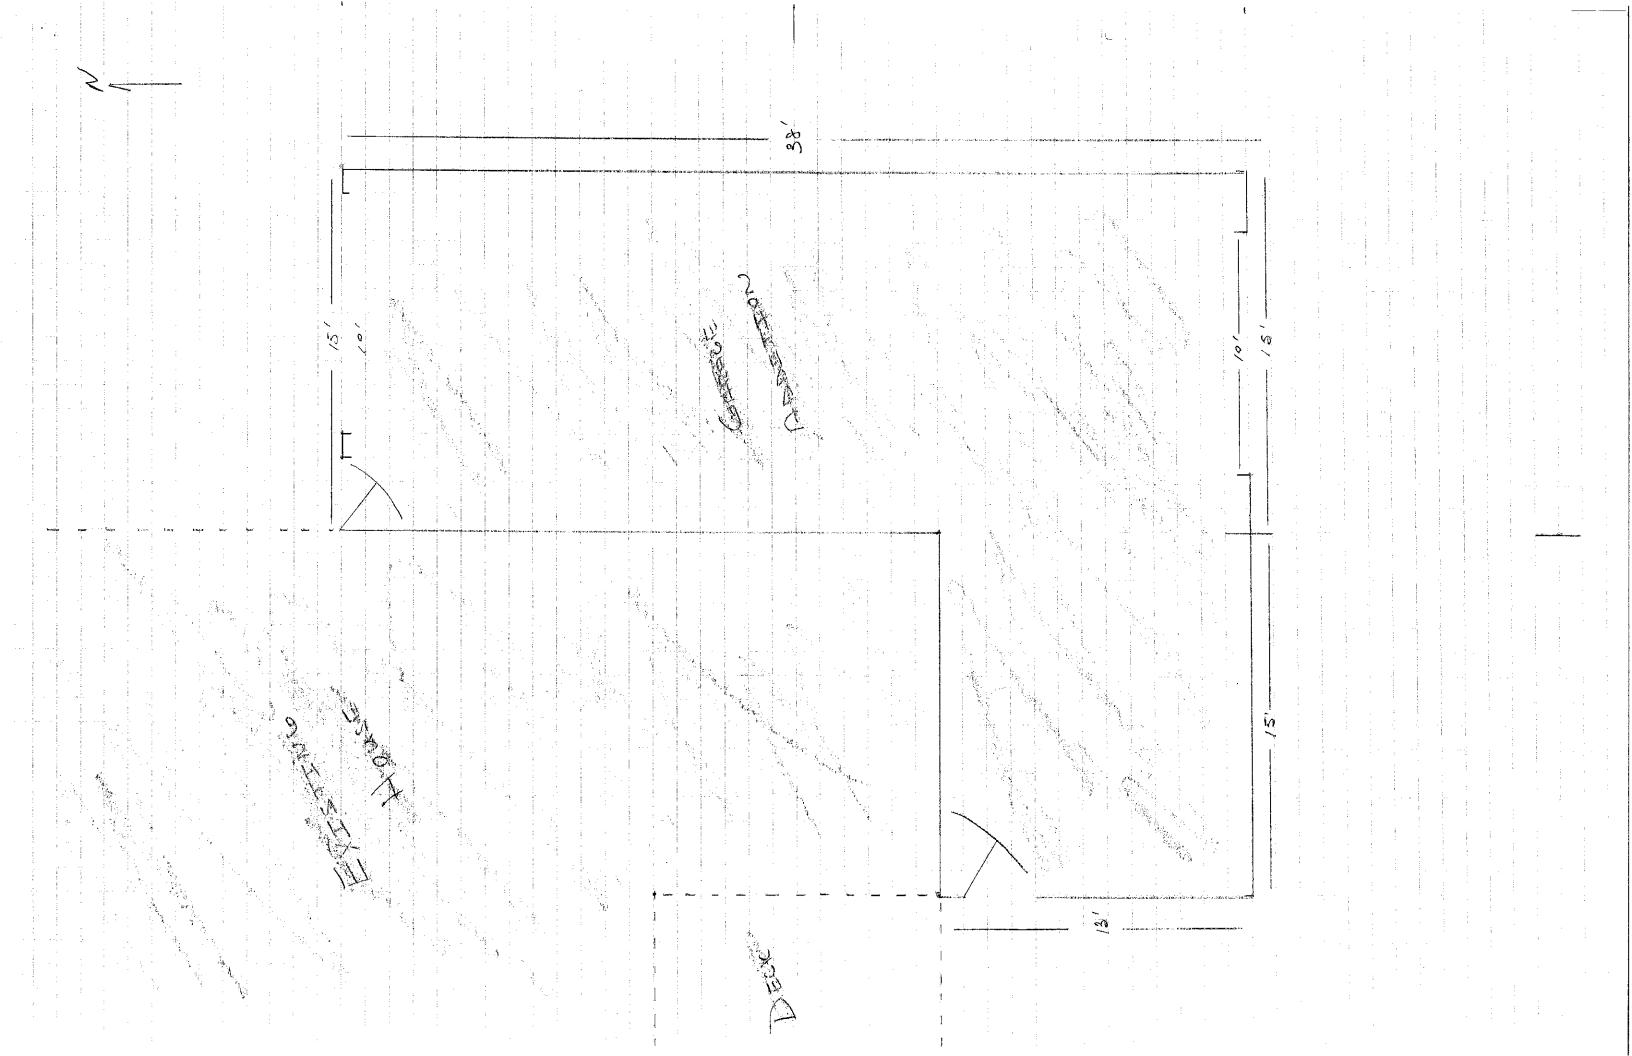

WHEREAS, the said Zoning Board of Appeals has recommended the granting of said variance.

Now, therefore, BE IT ORDAINED BY THE CITY COUNCIL OF THE CITY OF MONMOUTH, ILLINOIS, as follows:

Section 1: 1<sup>st</sup> Request: a variance for building a 570 square foot garage on the east end of the house and have a 3 foot side setback from neighbors property

Lot Two (2) and the East Half of Three (3) of A.G Van Horebeke's Subdivision of the West Half of the North part of Block Nine (9) in College Addition to the City of Monmouth, except a piece of ground Thirty-Two (32) feet East and West by Forty (40) feet North and South described as: Beginning at a point in the Center of the South Line of said Lot Three (3), running East Thirty-Two (32) feet, thence north Forty (40) feet, thence West Thirty-two (32) feet, thence South Forty (40) feet to the place of beginning, situated in the City of Monmouth, Warren County, Illinois

Otherwise known as: 1109 East Broadway

PASSED this

**Section 2.** The findings and recommendations of the Zoning Board of Appeals on the question of granting this variance are hereby accepted and adopted and made a part of this ordinance.