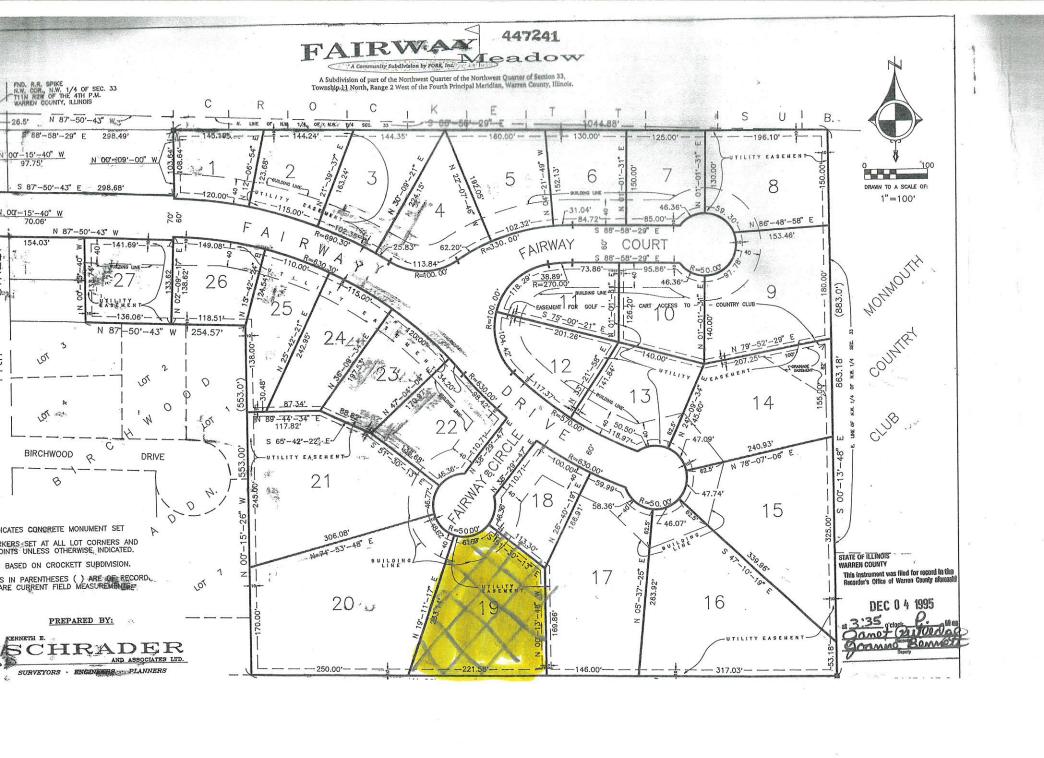

## Section 1:

THAT the following described territory:

Lot Nineteen (19) of Fairway Meadow Subdivision, being a part of the Northwest Quarter of the Northwest Quarter of Section Thirty-three (33), Township Eleven (11) North, Range Two (2) West of the Fourth Principal Meridian, Warren County, Illinois

PIN: 09-33-007-19

being indicated on an accurate map of the annexed territory (which is appended to and made a part of this ordinance), is hereby annexed to the City of Monmouth, Warren County, Illinois.